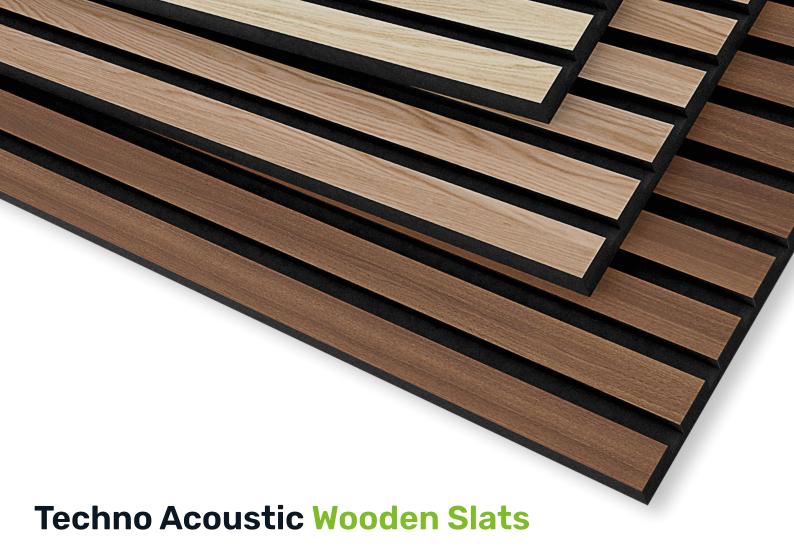

# Techno Acoustic Wooden Slats

**Acoustic Wooden Slats** 

Manufactured for the First Time in India

A 'Make in India' initiative by,

**techno** ceiling

Introducing Techno Acoustic Wooden Slats, manufactured for the 1st time in India. A make in India initiative by Techno Acoustics These are aesthetically appealing, high performance and durable sound absorptive wall panels.

### Thickness

10mm Nonwoven Polyster Acoustic Panels + 11 mm Wooden Slat

Available in any wood finish species, these panels also allow you to customise the stripe and pitch sizes, making them as wide or narrow as required.

Thick laminated Engineered Wooden strips

10 mm

11 mm

11mm Thick laminated
Engineered Wooden strips