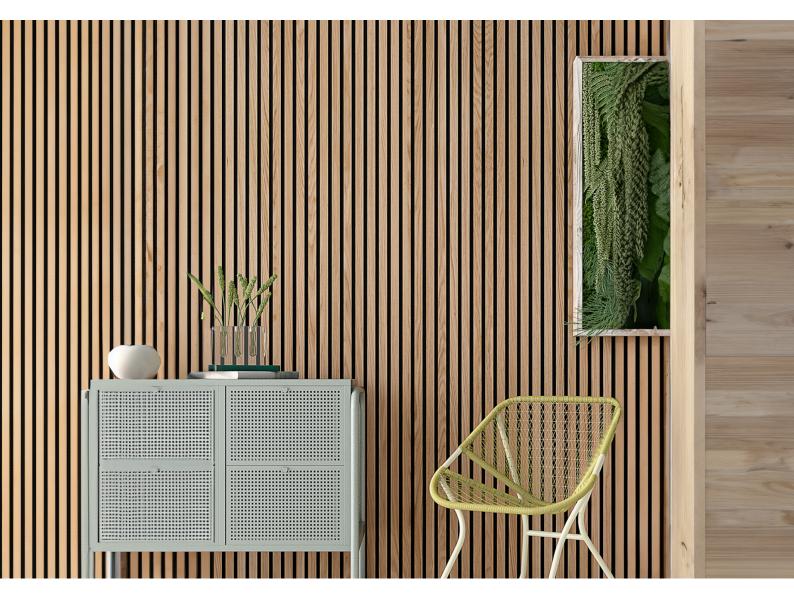

# Techno Acoustic Wooden Slats

**Acoustic Wooden Slats** 

Manufactured for the First Time in India

A 'Make in India' initiative by,

**techno** ceiling

Introducing Techno Acoustic Wooden Slats, manufactured for the 1st time in India. A make in India initiative by Techno Acoustics These are aesthetically appealing, high performance and durable sound absorptive wall panels.

Larger than the conventional panel, this versatile variant envelops areas and provides acoustic enclosures without the feeling of confinement. Can prudently divide space without adding a drab/dour effect, lending a certain uniqueness to existing built environments. These panels provide endless interior decorating ideas for enhancing interior aesthetics.