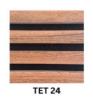

Larger than the conventional panel, this versatile variant envelops areas and provides acoustic enclosures without the feeling of confinement. Can prudently divide space without adding a drab/dour effect, lending a certain uniqueness to existing built environments. These panels provide endless interior decorating ideas for enhancing interior aesthetics.



### Thickness

10mm Nonwoven Polyster Acoustic Panels + 11 mm Wooden Slat



## **Sound Absorption**

Up to 0.9NRC



### Cell Size

600 mm x 2400 mm



### Material

Non-Woven Polyester Fiber Acoustic Panel



# Density

180 kg/m3

T: +91 22 6875 7147/ 162 M: +91 98200 81674/ +919960 69353 Enterprise Centre, Unit No 305, 3rd Floor, Off Nehru Road, Opposite Airlink Hotel, Vile Parle (E), Mumbai 400099



# **Colours Available**











# **Installation**

### Follow the below steps:

- Attach the slats directly to the wall/ceiling at a distance of 600 mm.
- Use screws to mount the wood panel walls directly to the slats. We recommend using 35mm x 3.5mm black screws secured through a felt backing.
- The panels can be easily cut to the right width using a regular hand saw, while the acoustic felt can be cut vertically using a utility knife.
- For the best acoustic solution, you can place insulation between the slats.

Available in any wood finish species, these panels also allow you to customise the stripe and pitch sizes, making them as wide or narrow as required.





Thick laminated Engineered Wooden strips

10 mm

11 mm

11mm Thick laminated
Engineered Wooden strips

10mm Thick Techno
Acoustic Pet panel

T: +91 22 687