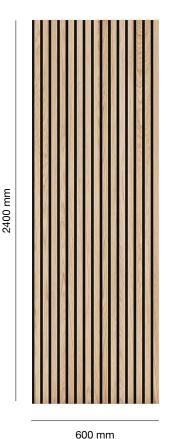

### Thickness

10mm Nonwoven Polyster Acoustic Panels + 11 mm Wooden Slat

### Cell Size

600 mm x 2400 mm

Available in any wood finish species, these panels also allow you to customise the stripe and pitch sizes, making them as wide or narrow as required.

Thick laminated Engineered Wooden strips

10 mm

11 mm

11mm Thick laminated
Engineered Wooden strips