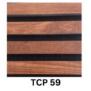

anels.

Larger than the conventional panel, this versatile variant envelops areas and provides acoustic enclosures without the feeling of confinement. Can prudently divide space without adding a drab/dour effect, lending a certain uniqueness to existing built environments. These panels provide endless interior decorating ideas for enhancing interior aesthetics.



### Thickness

10mm Nonwoven Polyster Acoustic Panels + 11 mm Wooden Slat



## **Sound Absorption**

Up to 0.9NRC



### Cell Size

600 mm x 2400 mm



### Material

Non-Woven Polyester Fiber Acoustic Panel



# Density

180 kg/m3

T: +91 22 6875 7147/ 162 M: +91 98200 81674/ +919960 69353 Enterprise Centre, Unit No 305, 3rd Floor, Off Nehru Road, Opposite Airlink Hotel, Vile Parle (E), Mumbai 400099



# **Colours Available**











# **Installation**

### Follow the below steps:

- Attach the slats directly to the wall/ceiling at a distance of 600 mm.
- Use screws to mount the wood panel walls directly to the slats. We recommend using 35mm x 3.5mm black screws secured through a felt backing.
- The panels can be easily cut to the right width using a regular hand saw, while the acoustic felt can be cut vertically using a utility knife.
- For the best acoustic solution, you can place insulation between the slats.

Available in any wood finish species, these panels also allow you to customise the stripe and pitch sizes, making them as wide or narrow as required.





Thick laminated Engineered Wooden strips

10 mm

11 mm

11mm Thick laminated
Engineered Wooden strips

10mm Thick Techno
Acoustic Pet panel

T: +9