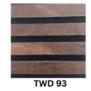

els.

Larger than the conventional panel, this versatile variant envelops areas and provides acoustic enclosures without the feeling of confinement. Can prudently divide space without adding a drab/dour effect, lending a certain uniqueness to existing built environments. These panels provide endless interior decorating ideas for enhancing interior aesthetics.



### Thickness

10mm Nonwoven Polyster Acoustic Panels + 11 mm Wooden Slat



## **Sound Absorption**

Up to 0.9NRC



### Cell Size

600 mm x 2400 mm



### Material

Non-Woven Polyester Fiber Acoustic Panel



# Density

180 kg/m3

T: +91 22 6875 7147/ 162 M: +91 98200 81674/ +919960 69353 Enterprise Centre, Unit No 305, 3rd Floor, Off Nehru Road, Opposite Airlink Hotel, Vile Parle (E), Mumbai 400099



# **Colours Available**











# **Installation**

### Follow the below steps:

- Attach the slats directly to the wall/ceiling at a distance of 600 mm.
- Use screws to mount the wood panel walls directly to the slats. We recommend using 35mm x 3.5mm black screws secured through a felt backing.
- The panels can be easily cut to the right width using a regular hand saw, while the acoustic felt can be cut vertically using a utility knife.
- For the best acoustic solution, you can place insulation between the slats.

Available in any wood finish species, these panels also allow you to customise the stripe and pitch sizes, making them as wide or narrow as required.





Thick laminated Engineered Wooden strips

10 mm

11 mm

11mm Thick laminated
Engineered Wooden strips

10mm Thick Techno
Acoustic Pet panel

T: +91