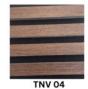

s.

Larger than the conventional panel, this versatile variant envelops areas and provides acoustic enclosures without the feeling of confinement. Can prudently divide space without adding a drab/dour effect, lending a certain uniqueness to existing built environments. These panels provide endless interior decorating ideas for enhancing interior aesthetics.



### Thickness

10mm Nonwoven Polyster Acoustic Panels + 11 mm Wooden Slat



## **Sound Absorption**

Up to 0.9NRC



### Cell Size

600 mm x 2400 mm



### Material

Non-Woven Polyester Fiber Acoustic Panel



# Density

180 kg/m3

T: +91 22 6875 7147/ 162 M: +91 98200 81674/ +919960 69353 Enterprise Centre, Unit No 305, 3rd Floor, Off Nehru Road, Opposite Airlink Hotel, Vile Parle (E), Mumbai 400099



# **Colours Available**











# **Installation**

### Follow the below steps:

- Attach the slats directly to the wall/ceiling at a distance of 600 mm.
- Use screws to mount the wood panel walls directly to the slats. We recommend using 35mm x 3.5mm black screws secured through a felt backing.
- The panels can be easily cut to the right width using a regular hand saw, while the acoustic felt can be cut vertically using a utility knife.
- For the best acoustic solution, you can place insulation between the slats.

Available in any wood finish species, these panels also allow you to customise the stripe and pitch sizes, making them as wide or narrow as required.





Thick laminated Engineered Wooden strips

10 mm

11 mm

11mm Thick laminated
Engineered Wooden strips

10mm Thick Techno
Acoustic Pet panel

T: +91 22