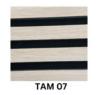

Larger than the conventional panel, this versatile variant envelops areas and provides acoustic enclosures without the feeling of confinement. Can prudently divide space without adding a drab/dour effect, lending a certain uniqueness to existing built environments. These panels provide endless interior decorating ideas for enhancing interior aesthetics.



### Thickness

10mm Nonwoven Polyster Acoustic Panels + 11 mm Wooden Slat



## **Sound Absorption**

Up to 0.9NRC



### Cell Size

600 mm x 2400 mm



### Material

Non-Woven Polyester Fiber Acoustic Panel



# Density

180 kg/m3

T: +91 22 6875 7147/ 162 M: +91 98200 81674/ +919960 69353 Enterprise Centre, Unit No 305, 3rd Floor, Off Nehru Road, Opposite Airlink Hotel, Vile Parle (E), Mumbai 400099



# **Colours Available**











# **Installation**

### Follow the below steps:

- Attach the slats directly to the wall/ceiling at a distance of 600 mm.
- Use screws to mount the wood panel walls directly to the slats. We recommend using 35mm x 3.5mm black screws secured through a felt backing.
- The panels can be easily cut to the right width using a regular hand saw, while the acoustic felt can be cut vertically using a utility knife.
- For the best acoustic solution, you can place insulation between the slats.

Available in any wood finish species, these panels also allow you to customise the stripe and pitch sizes, making them as wide or narrow as required.





Thick laminated Engineered Wooden strips

10 mm

11 mm

11mm Thick laminated
Engineered Wooden strips

10mm Thick Techno
Acoustic Pet panel

T: +91 22 6